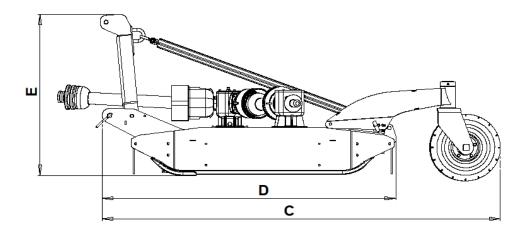

## Specifications

|   |                                     | Kidd 283      | Kidd 335      |
|---|-------------------------------------|---------------|---------------|
| А | Cutting Width                       | 2.82 m        | 3.35 m        |
| В | Transport Width                     | 3.0 m         | 3.5 m         |
| С | Overall Length (With Swivel Wheels) | 2.67 m        | 2.82 m        |
| D | Body Length                         | 1.97 m        | 2.14 m        |
| Е | Overall Height                      | 1.14 m        | 1.14 m        |
|   | Number of Rotors                    | 3             | 3             |
|   | Blade Overlap                       | 70mm          | 70mm          |
|   | Blade Tip Speed                     | 72-75 m/sec   | 80-86 m/sec   |
|   | Weight                              | 920 kg        | 1035 kg       |
|   | Tyre Size (Standard)                | 18x7-8/16 ply | 18x7-8/16 ply |
|   | Minimum Tractor PTO Requirement     | 80hp (60kW)   | 100hp (75kW)  |
|   | PTO Input Speed                     | 1000 rpm      | 1000 rpm      |