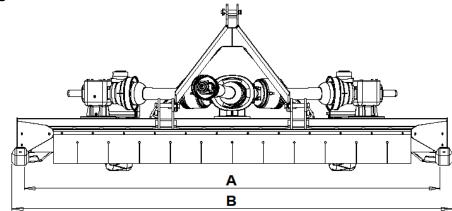

## Specifications

|   |                                     | Kidd 283      | Kidd 335      |
|---|-------------------------------------|---------------|---------------|
| А | Cutting Width                       | 2.82 m        | 3.35 m        |
| В | Transport Width                     | 3.0 m         | 3.5 m         |
| С | Overall Length (With Swivel Wheels) | 2.67 m        | 2.82 m        |
| D | Body Length                         | 1.97 m        | 2.14 m        |
| Е | Overall Height                      | 1.14 m        | 1.14 m        |
|   | Number of Rotors                    | 3             | 3             |
|   | Blade Overlap                       | 70mm          | 70mm          |
|   | Blade Tip Speed                     | 72-75 m/sec   | 80-86 m/sec   |
|   | Weight                              | 920 kg        | 1035 kg       |
|   | Tyre Size (Standard)                | 18x7-8/16 ply | 18x7-8/16 ply |
|   | Minimum Tractor PTO Requirement     | 80hp (60kW)   | 100hp (75kW)  |
|   | PTO Input Speed                     | 1000 rpm      | 1000 rpm      |